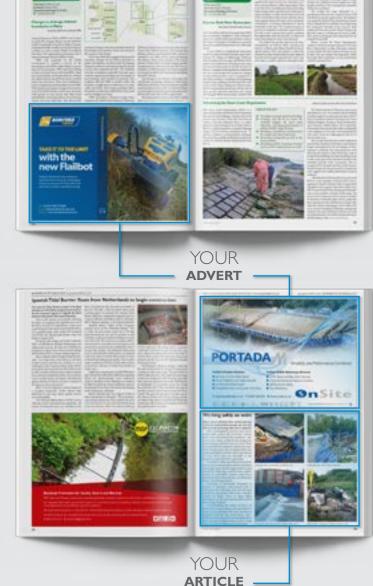

### Adverts

We offer a choice of three different sizes of advert in the **ada**gazette:

- ≈ full page,
- ≈ half page, and
- ≈ quarter page.

Each advert placed receives the following:

- option to submit a free accompanying article promoting your products/services,
- pprox assistance with writing articles and/or creating adverts,
- $\thickapprox$  free lisiting in the Directory,
- ≈ two copies of the **ada**gazette and weblink to digital copy for personal distribution.

### **Directory** Listings

At the back of the **ada**gazette we provides a quick reference list of businesses who provide products and services to the drainage, water level and flood risk management community.

You can either book a Standard Listing showing your contact details or a Picture Listing which can include your company logo.

Associate Members and advertisers receive a free Standard Listing.

### Your **accompanying article**

For every advert you order you may also submit a topical article of the same size to appear alongside your advert within the Business & Technology section of the magazine<sup>\*</sup>. For example, booking a half page advert means you can also submit an accompanying half page article. (<sup>\*</sup> Subject to availability)