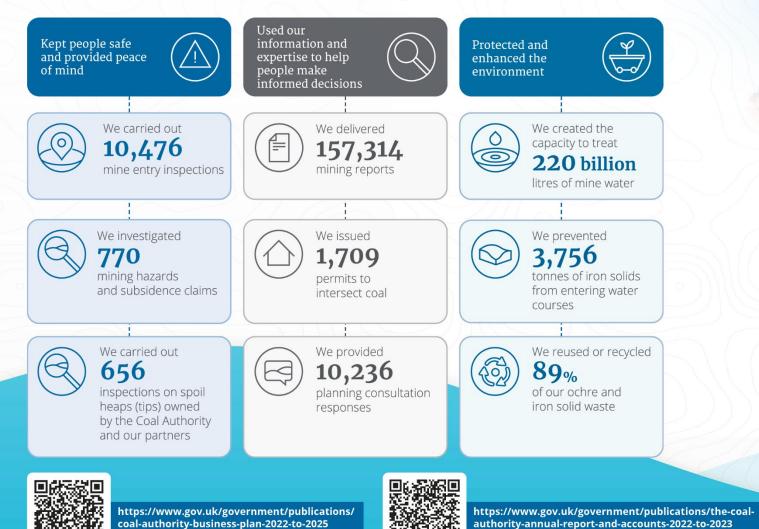

#### Annual report and accounts 2022–2023

https://www.gov.uk/government/publications/the-coalauthority-annual-report-and-accounts-2022-to-2023 00

# The Coal Authority

https://www.gov.uk/government/publications/ coal-authority-business-plan-2022-to-2025

https://www.gov.uk/government/publications/the-coalauthority-annual-report-and-accounts-2022-to-2023